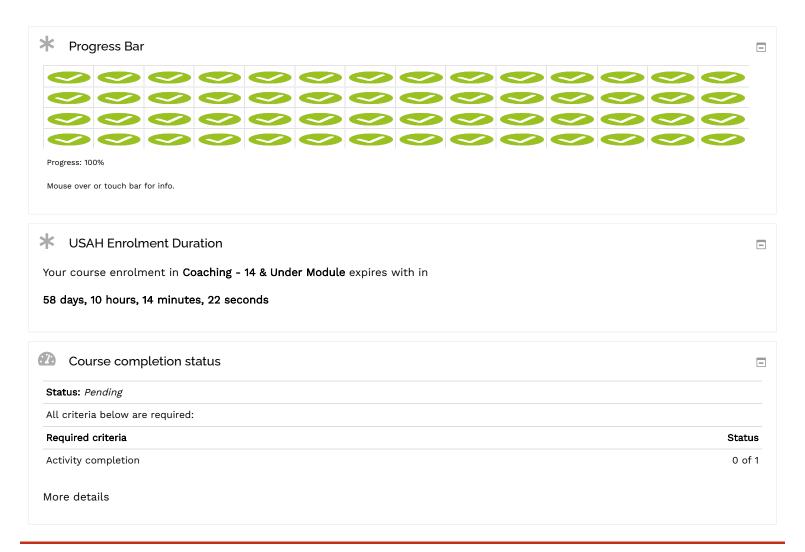

Must complete within 60 days of purchase

A countdown timer is on the right. If you do not finish with 60 days of purchase you will have to buy the module again and all progress will be lost.

USA Hockey Age-Modules Introduction